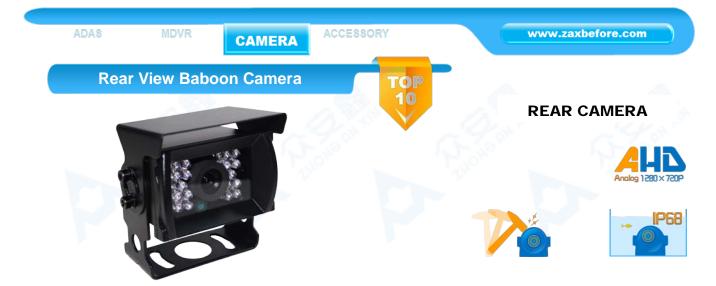

## Product:

Analog High Definition prevent violent destruction rear view baboon camera

18 Pieces LED, 15meters IR distance, DC12V input

## **Specifications:**

| Model                  | AC-7AP-RBH AC-1HP-RE                                                            |                                     |  |
|------------------------|---------------------------------------------------------------------------------|-------------------------------------|--|
| CCD or CMOS            | 1/3"Sony HAD II CCD                                                             | 1/3"CMOS 720P                       |  |
| Resolution             | 700 TVL                                                                         | 1.30 Mega Pixel                     |  |
| Effective Pixels       | PAL: 960Hx720V<br>NTSC: 960Hx612V                                               | PAL: 1280Hx960V<br>NTSC: 1280H×720V |  |
| TV System              | PAL / NTSC (Optional Before Factory)                                            |                                     |  |
| Auto Control           | Auto Gain Control, Back Light Compensation<br>White Balance, Electronic Shutter |                                     |  |
| Image Mirror           | Optional Before Factory                                                         |                                     |  |
| Lens                   | f=3.6mm View Angle 75degree<br>Optional 2.8, 6, 8mm                             |                                     |  |
| Light Sensitivity      | 0 Lux @ F1.2 (IR ON)                                                            |                                     |  |
| Infrared Spectrum      | 850nm or 940 nm                                                                 |                                     |  |
| Infrared LED Range     | 18 LEDs Ø5 IR 15 Meters                                                         |                                     |  |
| Auto IR control        | 3~5 Lux Cut                                                                     |                                     |  |
| Signal to Noise Ratio  | SNR>50 dB, (AGC Close)                                                          |                                     |  |
| Video Output           | 1V p-p, 75Ω,                                                                    |                                     |  |
| Audio Output           | Paid Optional Audio                                                             |                                     |  |
| Power Consumption      | 12V DC $\pm$ 5%, 100mA, 1.2W                                                    |                                     |  |
| A / V, Power Interface | Aviation, 4PIN Interface Optional                                               |                                     |  |
| Adjustment             | Horizontal 0~45, Vertical 0~90                                                  |                                     |  |
| Dimensions             | (L x W x H) 72 x 82 x 78 mm                                                     |                                     |  |
| Packing Size           | (L x W x H) 85 x 100 x 85 mm                                                    |                                     |  |
| Product Weight         | Net: 250 g, All: 355 g                                                          |                                     |  |
| Waterproof             | IP68 For Housing                                                                |                                     |  |
| Operating Condition    | Temp.:-25°C to +55                                                              | Temp.:-25°C to +55°C, Humidity<95%  |  |
| Housing Color          | Black, Optional Color By Order Quantity                                         |                                     |  |